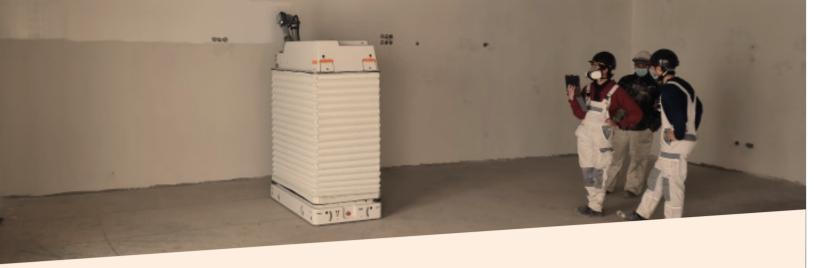

# WHO IS PACO®?

PACO<sup>®</sup> is a collaborative robot that assists painters in the **painting** of new and lare renovation sites. It can **operate up to 3.5m** high. It runs on batteries and is **easy to clean**, it is respectful of **environment and people**.

# **HOW DOES PACO® WORK?**

He digitises the environment using a 3D scanner supplied with PACO® and obtains a digital model of the building.

5 Programming

4. Operations