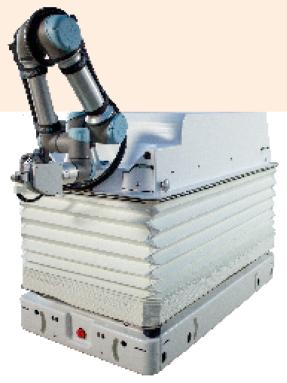

# WHO IS PACO®?

PACO<sup>®</sup> is a collaborative robot that assists painters in the **painting** of new and lare renovation sites. It can **operate up to 3.5m** high. It runs on batteries and is **easy to clean**, it is respectful of **environment and people**.

## + SAFETY

PACO<sup>®</sup> reduces health and safety risks in the workplace. The robot performs the tedious, repetitive and thankless tasks, while the painter does all the fine work and decision making. In addition, the system can operate at a height of 3.5m, to reduce the risk of falls.